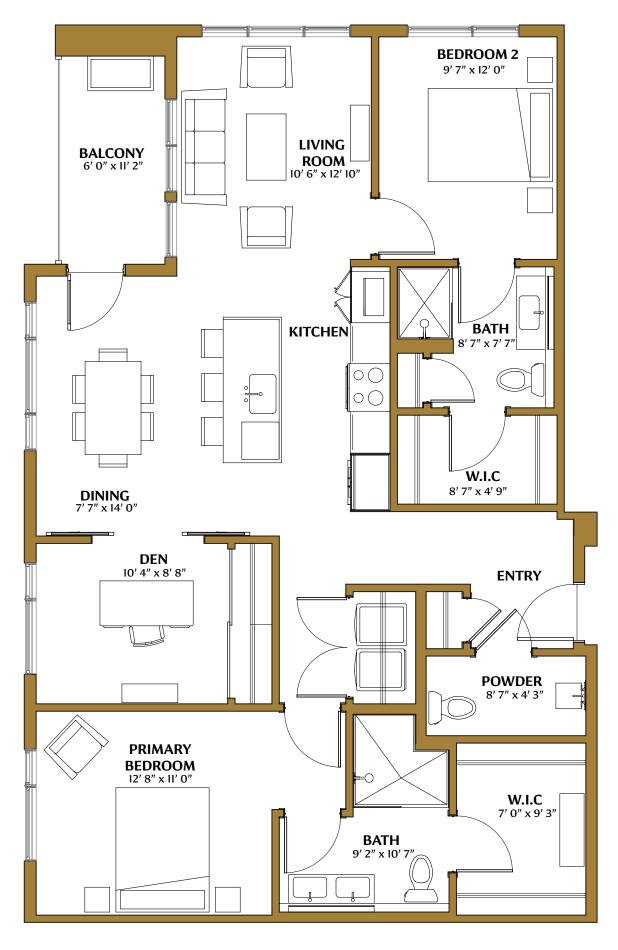

## Residence 506 2-bed | 2.5-bath | 1,320 sqft Finish Package: Aspen

## Features:

- $\rightarrow$  Top-floor west-facing corner residence with city and mountain views
- $\rightarrow$  Powder room
- $\rightarrow$  Separate den/office space with closet
- $\rightarrow$  Walk-in closet in both bedrooms
- $\rightarrow$  Private balcony