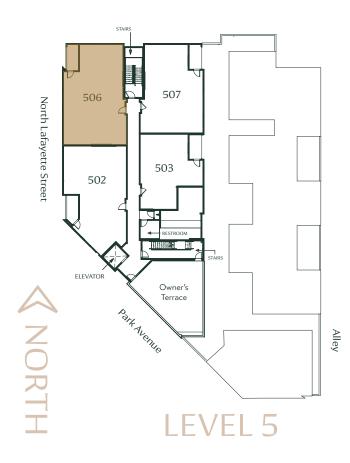

s the right to modify or withdraw any or all in its sole discretion and without notice. All dimensions and square footages are approximate, may vary depending on how measured, and are subject to change at the discretion of the developer as should not be relied upon. No agent of developer is authorized to make any statements regarding any unit or the project that are binding on developer. These materials do not constitute an offer or solicitation of any kind.

## Residence 506 2-bed | 2.5-bath | 1,320 sqft Finish Package: Aspen

## Features:

- $\rightarrow$  Top-floor west-facing corner residence with city and mountain views
- $\rightarrow$  Powder room
- $\rightarrow$  Separate den/office space with closet
- $\rightarrow$  Walk-in closet in both bedrooms
- $\rightarrow$  Private balcony